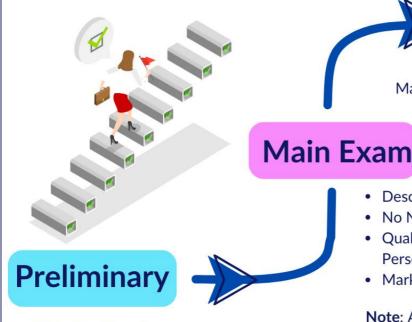

# Civil Services Exam - Plan

- Objective Type Exam
- Negative Marks for wrong Answers
- Screening Stage for appearing in the Mains Exam
- The marks not considered for final ranking

#### Personality Test

Board Interview Marks is included in calculating ranking

- Descriptive Type Exam
- No Negative Marks
- Qualify Mains Exam to appear in the Personality Test
- Marks is included in calculating ranking

Note: All three stages must be cleared by the candidate in the same exam cycle, if not qualified in any one of the stages the candidate must restart from the Preliminary Stage in the next attempt